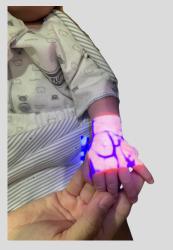

## ABOUT THE PRODUCT

This infrared vein projection device generates projections of subcutaneous veins by displaying the vein outlines using infrared light on the affected area.

As a result, the image of the subcutaneous veins will be shown on the skin's surface according to the light projection.

Generates a projection of subcutaneous vein blood vessels using infrared light.

Work greatly on neonatal baby

| COMPONENT               | DESCRIPTION                          |                                |  |
|-------------------------|--------------------------------------|--------------------------------|--|
| Weight                  | 0.50 ± 0.02kg                        |                                |  |
| Dimension               | 232mm x 80mm x 65mm                  | E.D.                           |  |
| Suggested<br>Distance   | 240mm - 280mm                        | INM                            |  |
| Light<br>Projection     | 300Lux - 3000Lux                     | by ZEI                         |  |
| Wavelength              | 750nm - 980nm                        | Designed and Manufactured by ' |  |
| Storage<br>Temperatures | -10 ~ 50 degree Celcius<br>(Storage) | Manufa                         |  |
| Battery                 | Li-Po 6.360mAh, DC 3.6V              | and                            |  |
| Voltage                 | DC 3.0V - 4.2V                       | ignec                          |  |
| Battery<br>Consumption  | up to 2 Hours<br>(depend on usage)   | Des                            |  |
| Material                | ABS Plastic                          |                                |  |

## **Accurate Monitoring**

Provide display veins beneath the skin's surface (subcutaneous) according to the light projection with the help of infrared light.