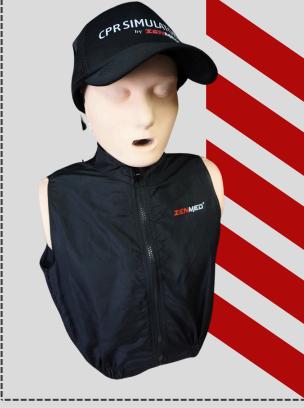

## ABOUT THE PRODUCT

This product enables user to simulate CPR for pediatric patient in need of first aid. The tool has the capability to provide feedback on important metrics such as depth of compression rate, ventilation volume, and hand position indicators. As a result, user can perform CPR accurately and effectively.

## ABOUT THE PRODUCT

This product enables user to simulate CPR for adult patient in need of first aid. The tool has the capability to provide feedback on important metrics such as depth of compression rate, ventilation volume, and hand position indicators. As a result, user can perform CPR accurately and effectively.