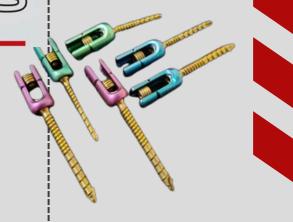

## ABOUT THE PRODUCT

Designed to stabilize the bones of patients with fractures, this device features various shapes to increase the likelihood of use in different locations that require treatment, while also accommodating the anthropometry of the Indonesian population.

It is equipped with an instrument set including both Small Fragment Instrument Kit and Large Fragment Instrument Kit, which are available in the e-catalog to meet user needs.

A wide variety of bone implant designs can be used to reconstruct trauma to the femur, humeral bone, tibia, ulna, distal humerus, radius, phalanges, and clavicula.