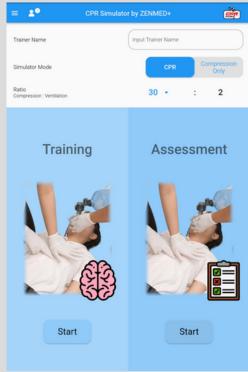

## **Training Mode**

Provides a CPR guide for trainees in training mode.

#### **Assessment Mode**

Delivers rapid assesment result for 8 parameters scoring in the form of a spider graph which can be saved in PDF format.

### **Training Mode**

Provides a CPR guide for trainees in training mode.