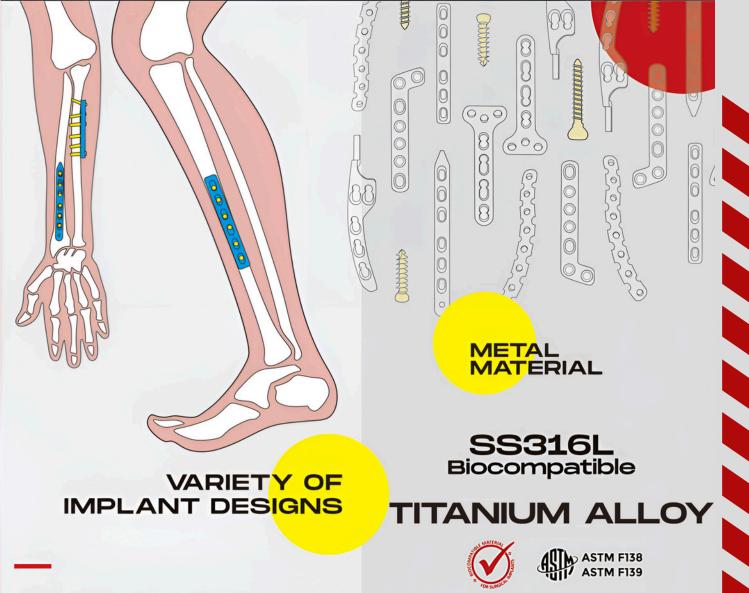

## ABOUT THE PRODUCT

Designed to stabilize the bones of patients with fractures, this device features various shapes to increase the likelihood of use in different locations that require treatment, while also accommodating the anthropometry of the Indonesian population.

It is equipped with an instrument set including both Small Fragment Instrument Kit and Large Fragment Instrument Kit, which are available in the e-catalog to meet user needs.

A wide variety of bone implant designs can be used to reconstruct trauma to the femur, humeral bone, tibia, ulna, distal humerus, radius, phalanges, and clavicula.

#### International Standards

Has obtained international standards ASTM F138 & ASTM F139 for bone implants.

#### **Diversified Products**

Customized with anthropometric condition anatomy of the Indonesian population, minimizing the need for extensive modifications when used by doctors.