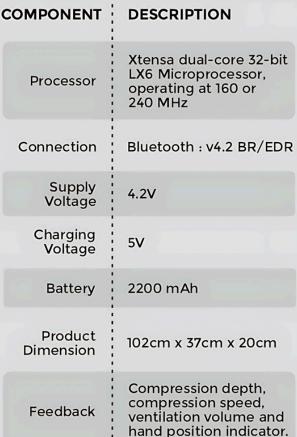

Designed and Manufactured by **Z EN**以写わ<sup>な</sup>

| COMPONENT                   | DESCRIPTION                                                                           |  |  |
|-----------------------------|---------------------------------------------------------------------------------------|--|--|
| Processor                   | Xtensa dual-core 32-bit<br>LX6 Microprocessor,<br>operating at 160 or<br>240 MHz      |  |  |
| Connection                  | Bluetooth : v4.2 BR/EDR                                                               |  |  |
| Supply<br>Voltage           | 4.2V                                                                                  |  |  |
| Charging<br><b>V</b> oltage | 5V                                                                                    |  |  |
| Battery                     | 2200 mAh                                                                              |  |  |
| Product Dimension           | 62cm x 34cm x 12cm                                                                    |  |  |
| Feedback                    | Compression depth, compression speed, ventilation volume and hand position indicator. |  |  |