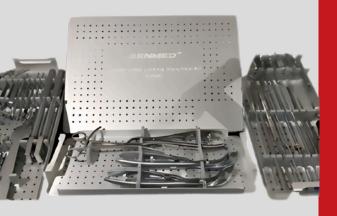

It is equipped with an instrument set including both Small Fragment Instrument Kit and Large Fragment Instrument Kit, which are available in the e-catalog to meet user needs.

A wide variety of bone implant designs can be used to reconstruct trauma to the femur, humeral bone, tibia, ulna, distal humerus, radius, phalanges, and clavicula.