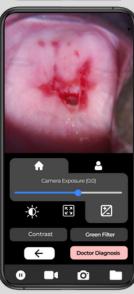

## ABOUT THE PRODUCT

This product allows users to examine a patient's cervix with high resolution camera and screen.

It is capable of displaying features to the user such as auto marking, biopsy marking, green filter, contrast, and color mapping. Therefore, the user can check the patient's cervix clearly and accurately

### **Pre Diagnostic**

Provides examination parameters for initial diagnosis such as image and video capture, green filter, biopsy marker, contrast, color map, and auto marking and can be downloaded in PDF format.

#### 4K Camera

Make it easy for doctors to analyze the condition of cervical with 4K resolution camera and auto focus and magnification features up to 40x.