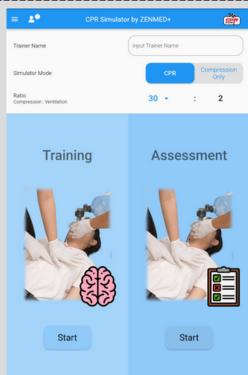

## **Training Mode**

Provides a CPR guide for trainees in training mode.

#### **Assessment Mode**

Delivers rapid assesment result for 8 parameters scoring in the form of a spider graph which can be saved in PDF format.