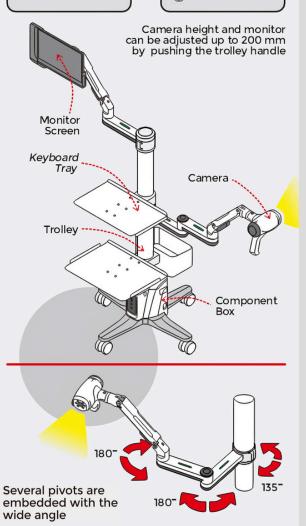

## **Adjustable Height**

Provides doctor to easily adjust the height of the trolley up to 120mm by using the lever.

## Double Arm Multi Axis with Ambient Light

Make it easy for doctor to position camera or display so as not to block the surgeon's view and working space during the examination.