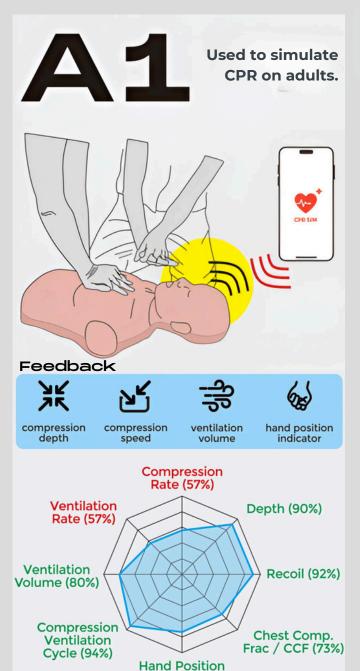

#### **Assessment Mode**

Delivers rapid assesment result for 8 parameters scoring in the form of a spider graph which can be saved in PDF format.