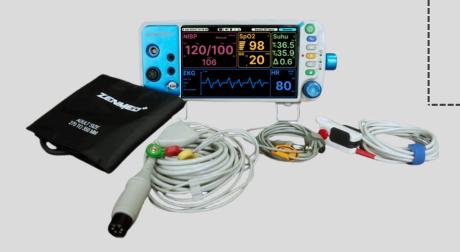

## ABOUT THE PRODUCT

This device enables user to measure and monitor vital signs in the human body, such as heart rate, blood pressure, oxygen saturation, and body temperature.

Vital signs monitor is designed for use in laboratory and hospital or clinic areas where a monitoring system is required. It provides fast and reliable measurements for adult patient and newborn.

#### COMPONENT: **DESCRIPTION** Weight 2,05 Kg, including 1 battery Dimension 324mm x 183mm x 129cm TFT LCD 7 inch, white LED Display backlight, 800x480 pixels Alarm Alarm Volume 45 - 85 dBA Full Storage, Low Battery, Setting Sensor Off Notification **Audible and Visual Battery** Lithium 4.400mAh, DC 11.1V Voltage AC 100-240V. 50-60Hz. 80 VA **Battery** 2 - 3,5 Hours Consumption (depend on usage) -40 ~ 75 degree Celcius **Environment** (Transport & Storage) Temp. 0 ~ 50 degree Celcius (Operating Conditions) Electrocardiogram (ECG) Pulse Oximetry (SpO2), Body Temperature (TEMP), Non-Invasive Blood Pressure Configuration (NIBP)

## **Electrocardiogram (ECG)**

**NIBP** 

Provides continuous processing of 5-lead ECG and can display up to 3 channels of waveforms simultaneously.

## Oximetry (SpO2)

**Tasteless** 

SPO<sub>2</sub>

**ECG** 

**TEMP** 

Non-invasive continuous monitoring of oxygen saturation, heart rate, and pulse.

#### **Non-Invasive Blood Pressure**

Delivers heart rate data as well as systolic, diastolic, and mean arterial pressure values.

### **Body Temperature Monitoring**

Monitors patient temperature with 2 independent temperature control channels (T1 & T2).

## **Deep Display**

Displays images and information in real-time and accurately using a 7-inch screen with sharp and clear LCD quality at a resolution of 800 x 480 pixels.