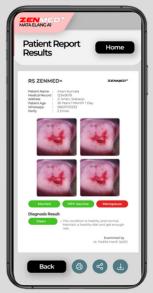

### **Pre Diagnostic**

Provides examination parameters for initial diagnosis such as image and video capture, green filter, biopsy marker, contrast, color map, and auto marking and can be downloaded in PDF format.

## **Pre-Diagnostic**

Provides examination parameters for initial diagnosis such as image and video capture, green filter and contrast which can be downloaded in PDF format.