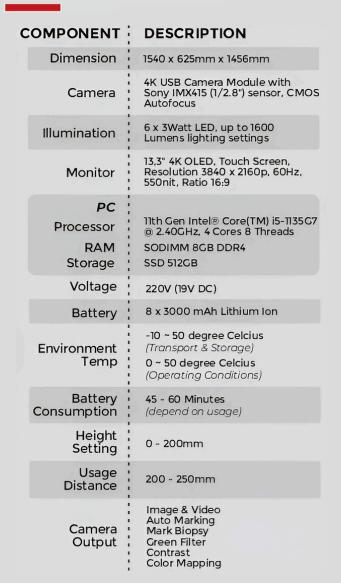

## **Adjustable Height**

Provides doctor to easily adjust the height of the trolley up to 120mm by using the lever.

#### Internal Cable Connection

The placement of the embedded cable connection inside the trolley body creates a clean and neat design.

## Double Arm Multi Axis with Ambient Light

Make it easy for doctor to position camera or display so as not to block the surgeon's view and working space during the examination.

## **Power Supply Reserve**

The surgeon can continue the examination even during a main power supply blackout.

#### 4K Camera

Make it easy for doctors to analyze the condition of cervical with 4K resolution camera and auto focus and magnification features up to 40x.

## **Mesmerizing Visual**

Provides immersive images and data with 4K resolution OLED display on a 13.3" screen span with an easy-to-operate User Interface.