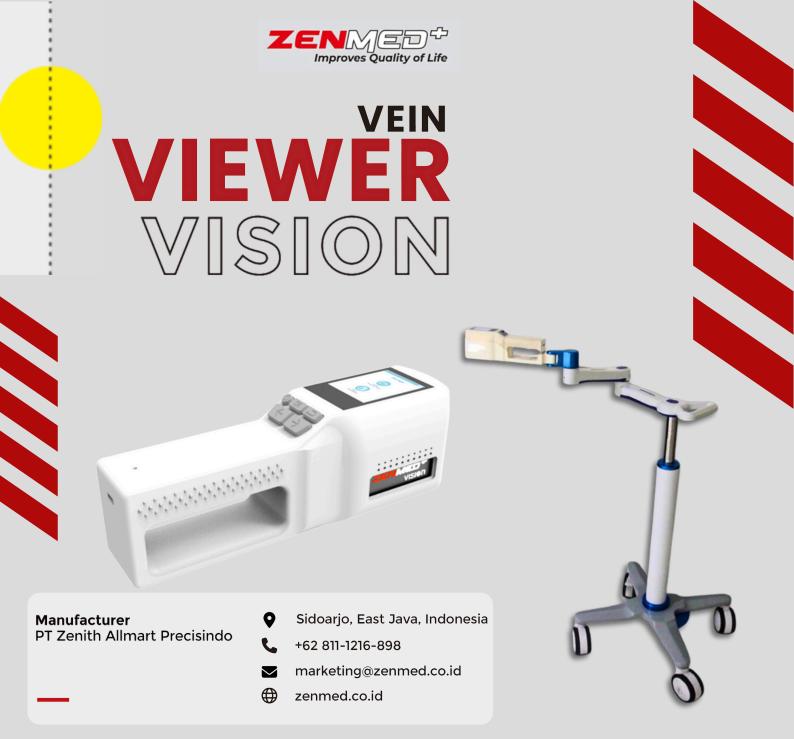

## ABOUT THE PRODUCT

This infrared vein projection device generates projections of subcutaneous veins by displaying the vein outlines using infrared light on the affected area.

As a result, the image of the subcutaneous veins will be shown on the skin's surface according to the light projection.

Generates a projection of subcutaneous vein blood vessels using infrared light.

Work greatly on neonatal baby

| COMPONENT               | DESCRIPTION                          |                                |  |
|-------------------------|--------------------------------------|--------------------------------|--|
| Weight                  | 0.50 ± 0.02kg                        |                                |  |
| Dimension               | 232mm x 80mm x 65mm                  | E.D.                           |  |
| Suggested<br>Distance   | 240mm - 280mm                        | INM                            |  |
| Light<br>Projection     | 300Lux - 3000Lux                     | by ZEI                         |  |
| Wavelength              | 750nm - 980nm                        | Designed and Manufactured by ' |  |
| Storage<br>Temperatures | -10 ~ 50 degree Celcius<br>(Storage) | Manufa                         |  |
| Battery                 | Li-Po 6.360mAh, DC 3.6V              | and                            |  |
| Voltage                 | DC 3.0V - 4.2V                       | ignec                          |  |
| Battery<br>Consumption  | up to 2 Hours<br>(depend on usage)   | Des                            |  |
| Material                | ABS Plastic                          |                                |  |