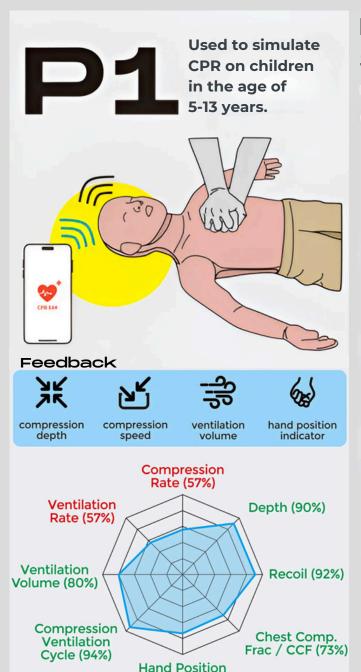

## ABOUT THE PRODUCT

This product enables user to simulate CPR for pediatric patient in need of first aid. The tool has the capability to provide feedback on important metrics such as depth of compression rate, ventilation volume, and hand position indicators. As a result, user can perform CPR accurately and effectively.

### **Simulation Output**

Provides data on compression speed, depth of pressing, ventilation volume and hand position indicator.

#### **Assessment Mode**

Delivers rapid assesment result for 8 parameters scoring in the form of a spider graph which can be saved in PDF format.