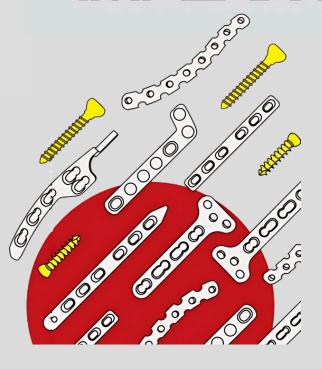

## ABOUT THE PRODUCT

Designed to stabilize the bones of patients with fractures, this device features various shapes to increase the likelihood of use in different locations that require treatment, while also accommodating the anthropometry of the Indonesian population.

It is equipped with an instrument set including both Small Fragment Instrument Kit and Large Fragment Instrument Kit, which are available in the e-catalog to meet user needs.

A wide variety of bone implant designs can be used to reconstruct trauma to the femur, humeral bone, tibia, ulna, distal humerus, radius, phalanges, and clavicula.