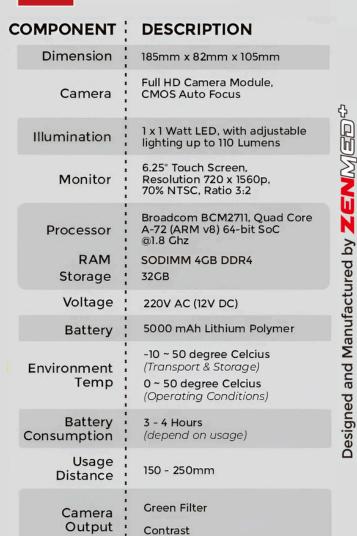

Generates a projection of subcutaneous vein blood vessels using infrared light.

Work greatly on neonatal baby

| COMPONENT               | DESCRIPTION                          |                                |  |
|-------------------------|--------------------------------------|--------------------------------|--|
| Weight                  | 0.50 ± 0.02kg                        |                                |  |
| Dimension               | 232mm x 80mm x 65mm                  | E.D.                           |  |
| Suggested<br>Distance   | 240mm - 280mm                        | INM                            |  |
| Light<br>Projection     | 300Lux - 3000Lux                     | by ZEI                         |  |
| Wavelength              | 750nm - 980nm                        | Designed and Manufactured by ' |  |
| Storage<br>Temperatures | -10 ~ 50 degree Celcius<br>(Storage) | Manufa                         |  |
| Battery                 | Li-Po 6.360mAh, DC 3.6V              | and                            |  |
| Voltage                 | DC 3.0V - 4.2V                       | ignec                          |  |
| Battery<br>Consumption  | up to 2 Hours<br>(depend on usage)   | Des                            |  |
| Material                | ABS Plastic                          |                                |  |