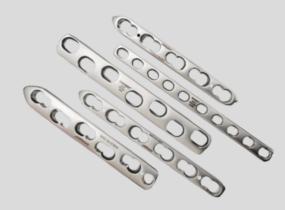

## ABOUT THE PRODUCT

Designed to stabilize the bones of patients with fractures, this device features various shapes to increase the likelihood of use in different locations that require treatment, while also accommodating the anthropometry of the Indonesian population.

It is equipped with an instrument set including both Small Fragment Instrument Kit and Large Fragment Instrument Kit, which are available in the e-catalog to meet user needs.

A wide variety of bone implant designs can be used to reconstruct trauma to the femur, humeral bone, tibia, ulna, distal humerus, radius, phalanges, and clavicula.