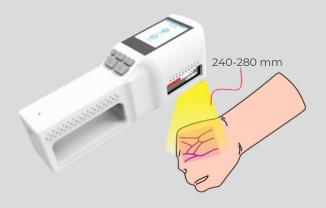

## ABOUT THE PRODUCT

This infrared vein projection device generates projections of subcutaneous veins by displaying the vein outlines using infrared light on the affected area.

As a result, the image of the subcutaneous veins will be shown on the skin's surface according to the light projection.

## **Accurate Monitoring**

Provide display veins beneath the skin's surface (subcutaneous) according to the light projection with the help of infrared light.